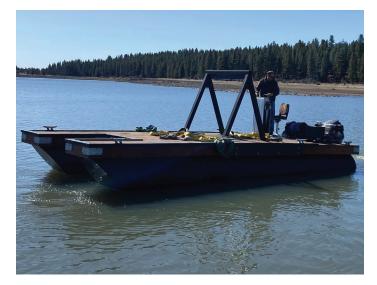

## **PNP Work Barge**

KINGSTON, WASHINGTON

Pacific Netting Products designed, manufactured, and installed a 25' x 8' HDPE floating work barge for our own use at our headquarters in Kingston, Washington. The barge is equipped with a spacious work deck, moon pool, and A-frame for heavy lift operations. PNP's design is customizable and scalable to meet any need.

## **KEY FEATURES**

- Highly stable on-water platform
- Spacious workspace
- Highly customizable
- Portable
- Heavy lift capability
- Infinite design possibilities

www.pacificnettingproducts.com • 360.297.0858 • info@pacificnettingproducts.com