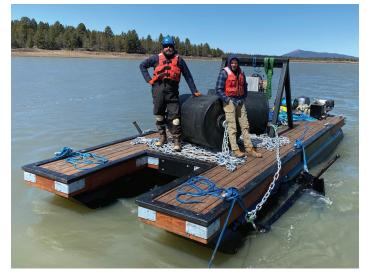

## **PNP Work Barge**

KINGSTON, WASHINGTON

Pacific Netting Products designed, manufactured, and installed a 25' x 8' HDPE floating work barge for our own use at our headquarters in Kingston, Washington. The barge is equipped with a spacious work deck, moon pool, and A-frame for heavy lift operations. PNP's design is customizable and scalable to meet any need.

## **KEY FEATURES**

- Highly stable on-water platform
- Spacious workspace
- Highly customizable
- Portable
- Heavy lift capability
- Infinite design possibilities

www.pacificnettingproducts.com • 360.297.0858 • info@pacificnettingproducts.com