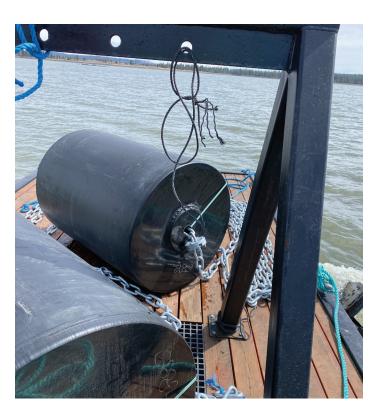

## **PNP Work Barge**

KINGSTON, WASHINGTON

Pacific Netting Products designed, manufactured, and installed a 25' x 8' HDPE floating work barge for our own use at our headquarters in Kingston, Washington. The barge is equipped with a spacious work deck, moon pool, and A-frame for heavy lift operations. PNP's design is customizable and scalable to meet any need.

## **KEY FEATURES**

- Highly stable on-water platform
- Spacious workspace
- Highly customizable
- Portable
- Heavy lift capability
- Infinite design possibilities

www.pacificnettingproducts.com • 360.297.0858 • info@pacificnettingproducts.com